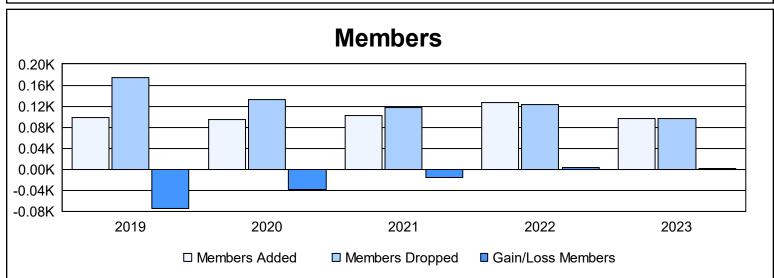

District 2 E1 As of June 2023 Cumulative

| Year      | New<br>Clubs | Dropped<br>Clubs | Gain/<br>Loss<br>Clubs | New<br>Members | Charter<br>Members | Reinstate<br>Members | Transfer<br>Members | Total<br>Member<br>Added | Total<br>Members<br>Dropped | Gain/<br>Loss<br>Members |
|-----------|--------------|------------------|------------------------|----------------|--------------------|----------------------|---------------------|--------------------------|-----------------------------|--------------------------|
| 2018-2019 | 0            | 5                | -5                     | 93             | 0                  | 2                    | 4                   | 99                       | 174                         | -75                      |
| 2019-2020 | 0            | 2                | -2                     | 80             | 0                  | 7                    | 7                   | 94                       | 132                         | -38                      |
| 2020-2021 | 0            | 1                | -1                     | 96             | 0                  | 4                    | 3                   | 103                      | 118                         | -15                      |
| 2021-2022 | 0            | 0                | 0                      | 121            | 0                  | 2                    | 4                   | 127                      | 123                         | 4                        |
| 2022-2023 | 0            | 0                | 0                      | 93             | 0                  | 2                    | 2                   | 97                       | 96                          | 1                        |
| Average   | 0            | 2                | -2                     | 97             | 0                  | 3                    | 4                   | 104                      | 129                         | -25                      |