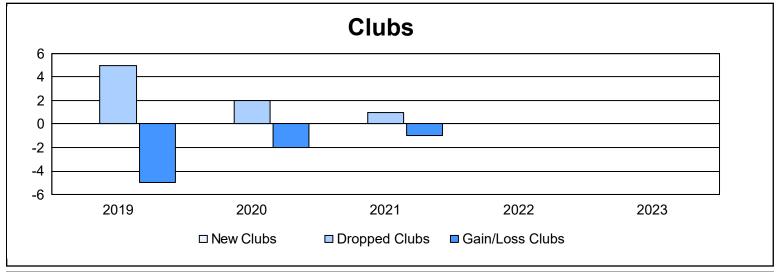

District 2 E1 As of June 2023 Cumulative

| Year      | New<br>Clubs | Dropped<br>Clubs | Gain/<br>Loss<br>Clubs | New<br>Members | Charter<br>Members | Reinstate<br>Members | Transfer<br>Members | Total<br>Member<br>Added | Total<br>Members<br>Dropped | Gain/<br>Loss<br>Members |
|-----------|--------------|------------------|------------------------|----------------|--------------------|----------------------|---------------------|--------------------------|-----------------------------|--------------------------|
| 2018-2019 | 0            | 5                | -5                     | 93             | 0                  | 2                    | 4                   | 99                       | 174                         | -75                      |
| 2019-2020 | 0            | 2                | -2                     | 80             | 0                  | 7                    | 7                   | 94                       | 132                         | -38                      |
| 2020-2021 | 0            | 1                | -1                     | 96             | 0                  | 4                    | 3                   | 103                      | 118                         | -15                      |
| 2021-2022 | 0            | 0                | 0                      | 121            | 0                  | 2                    | 4                   | 127                      | 123                         | 4                        |
| 2022-2023 | 0            | 0                | 0                      | 93             | 0                  | 2                    | 2                   | 97                       | 96                          | 1                        |
| Average   | 0            | 2                | -2                     | 97             | 0                  | 3                    | 4                   | 104                      | 129                         | -25                      |